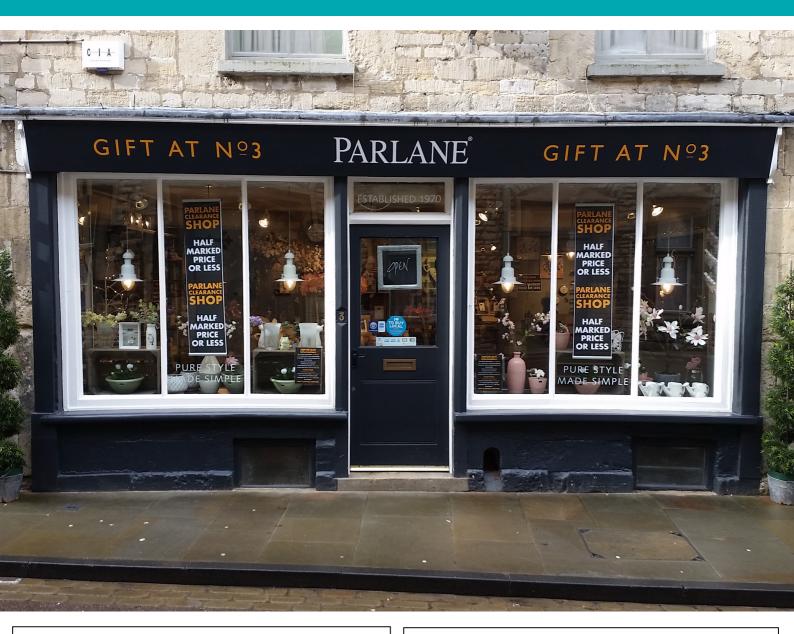

## 3 Silver Street, Cirencester, Gloucestershire, GL7 2BJ

A conveniently placed Grade II listed retail unit in the centre of Cirencester which benefits from numerous period features over ground a cellar floors as well as a garden to the rear which can be used as a display area.

Silver Street connects Castle Street and Blackjack Street and benefits from good resulting footfall.

Cirencester is situated within easy reach of the M4 & M5 via the A419 and the A417.

- 1,125 sq ft of retail space over two floors.
- Services: Mains water, electricity, drainage and telephone.
- Rates payable c£5,640. From April 2017 the property will qualify for 100% small business rate relief.
- To let as a whole: £15,000pa Terms negotiable.
- Available with vacant possession on 01/06/2016.
- Viewing by appointment; contact Andrew Stibbard on 07915 668232.