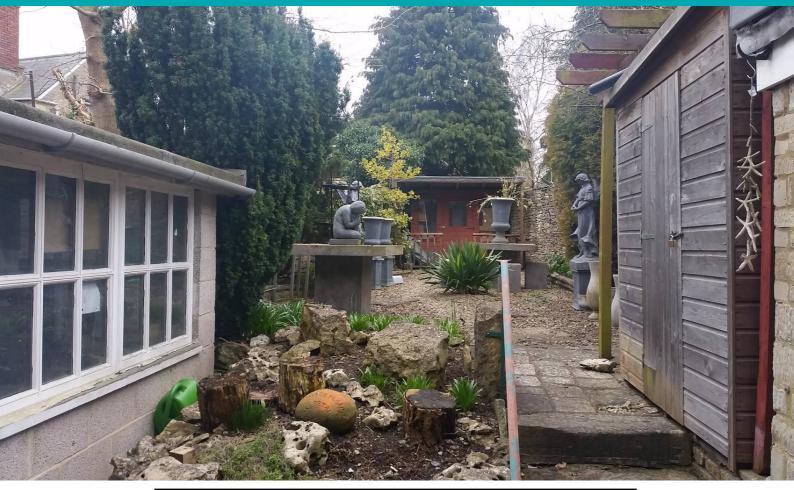

## 3 Silver Street, Cirencester, Gloucestershire, GL7 2BJ

A conveniently placed Grade II listed retail unit in the centre of Cirencester which benefits from numerous period features over ground a cellar floors as well as a garden to the rear which can be used as a display area.